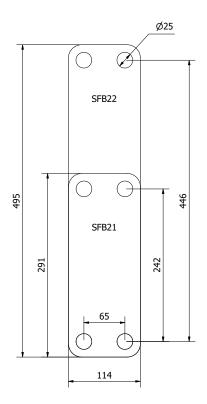

### **Connections:**

- 3/4" inside pipe thread ISO7-R
- 1" pipe thread ISO7-R

### Number of plates (options):

• SFB21: 11, 15, 21, 31, 41, 51, 61, 71, 81, 91, 101