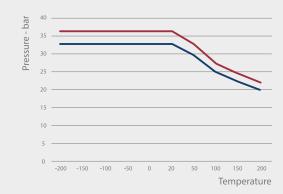

#### **Design pressure:**

• Copper brazed: 25 and 40 bar (362 and 435 PSI)

#### **Temperature:**

-100 to 185°C (-148 til 365°F)

## **PED Pressure/Temperature**

03.2025

SonFlow A/S reserves the rights to change the specifications without prior notification.