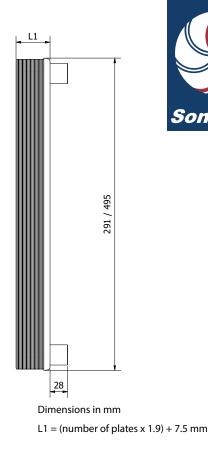

### Number of plates (options):

• SFB21: 11, 15, 21, 31, 41, 51, 61, 71, 81, 91, 101